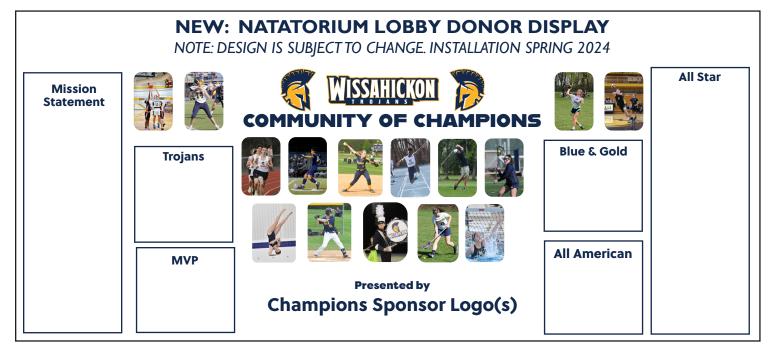

| SP                                       | ONSORSHIP PACKAGE BENEFITS                                                                                                                           | Champions<br>\$25,000                        | Trojans<br>\$15,000  | Blue & Gold<br>\$10,000 | MVP<br>\$5,000    | All<br>American<br>\$2,500 | All Star<br>\$1,000 |
|------------------------------------------|------------------------------------------------------------------------------------------------------------------------------------------------------|----------------------------------------------|----------------------|-------------------------|-------------------|----------------------------|---------------------|
| Community<br>of Champions<br>Recognition | Listing on New Donor Recognition Display inside<br>Natatorium Entrance (for as long as deemed<br>appropriate by the district)                        | ☑ Premier sponsor of Display                 | M                    |                         | V                 |                            |                     |
|                                          |                                                                                                                                                      | Term:<br>5 years                             | Term:<br>4 years     | Term:<br>4 years        | Term:<br>3 years  | Term:<br>2 year            | Term:<br>I year     |
| Digital                                  | Company name/logo on the WHS athletic website                                                                                                        |                                              | V                    | $\checkmark$            | $\checkmark$      | $\checkmark$               | $\checkmark$        |
|                                          | Company name/logo on WSD district website                                                                                                            | $\checkmark$                                 | $\checkmark$         | $\checkmark$            | $\checkmark$      | $\checkmark$               | $\checkmark$        |
|                                          | Rotating ad on WHS Round Gym Digital Scoreboard                                                                                                      |                                              | $\checkmark$         | $\checkmark$            | $\checkmark$      | $\checkmark$               |                     |
|                                          | Recognition on District Facebook & Instagram and WHS Athletics Twitter                                                                               | ☑<br>Quarterly<br>(during school<br>year)    | ⊠<br>Bi-Annual       | ⊠<br>Bi-Annual          | ⊠<br>Annual       |                            |                     |
| Signage                                  | Football Stadium Ad with premium placement near scoreboard (4' x 8')                                                                                 |                                              | Ø                    |                         |                   |                            |                     |
|                                          | Multi-Purpose Turf Field Ad (4' x 8')                                                                                                                |                                              | $\square$            | $\overline{\mathbf{A}}$ |                   | $\checkmark$               |                     |
| Electronic<br>Publications               | Ad or listing in the district-wide e-newsletter, Wiss<br>Watch (sent to 10,000 people district-wide & posted<br>on website/social media)             | ☑<br>Quarterly Ad<br>(during school<br>year) | ⊠<br>Bi-Annual<br>Ad |                         | ⊠<br>Annual<br>Ad |                            |                     |
|                                          | Ad or listing in the WHS e-newsletter, <i>Trojan Talk</i> (sent to all WHS staff, families & students)                                               | Quarterly Ad<br>(during school<br>year)      | ⊠<br>Bi-Annual<br>Ad | ⊠<br>Bi-Annual Ad       |                   | ⊠<br>Annual Ad             | Listing             |
| Game<br>Recognition                      | Recognized as a game sponsor for each of the following sports: varsity football, boys and girls varsity basketball and varsity baseball.             |                                              | V                    | V                       |                   |                            |                     |
|                                          | At one game per venue (stadium, round gym, multi-<br>purpose field) per season, your company may<br>distribute material and set up a marketing booth | V                                            |                      |                         |                   |                            |                     |