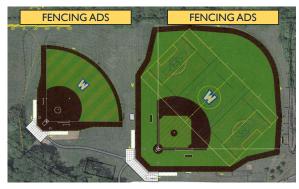

|  |
| Stadium Fencing                 | 4' x 8' mesh        | \$1,000               | 2 years   | 20        |  |
| Mutli-Purpose Field Fencing     | 4' x 8' mesh        | \$1,000               | 2 years   | 20        |  |
| Softball Field Fencing          | 4' x 8' mesh        | \$500                 | 2 years   | 10        |  |
| Tennis Courts                   | 4' x 8' mesh        | \$300                 | 2 years   | 10        |  |
| Trojan Cafe (outside Round Gym) | Custom              | \$3,500               | 3 years   | I         |  |
| Stadium Concession Stand        | 6' x 3' custom      | \$3,500               | 3 years   | 2         |  |



#### WHS STADIUM FENCING



#### MULTI-PURPOSE FIELD SCOREBOARD



#### WHSTENNIS COURTS



#### NEW: MULTI-PURPOSE/SOFTBALL TURF FIELDS



#### WHS STADIUM PRESS BOX



#### ROUND GYM DIGITAL SCOREBOARD



### **STADIUM CONCESSIONS**



#### **ROUND GYM CONCESSIONS**





## YOUR SUPPORT MAKES A DIFFERENCE!



## AD PLACEMENT INFO

Ad placement/preferences are negotiable. All sign/banner sizes are in feet unless noted. Cost of ads, including material & installation, is included in the ad. Ad design may be created by sponsor or with assistance from the district.

### CONTACT:

Kristen Rawlings communications@wsdweb.org

The Wissahickon School District reserves the right to approve/deny advertisements in accordance with district policy 913.1 (Commercial Activities).



Wissahickon School District 601 Knight Road • Ambler, PA, 19002

215-619-8000 • www.wsdweb.org