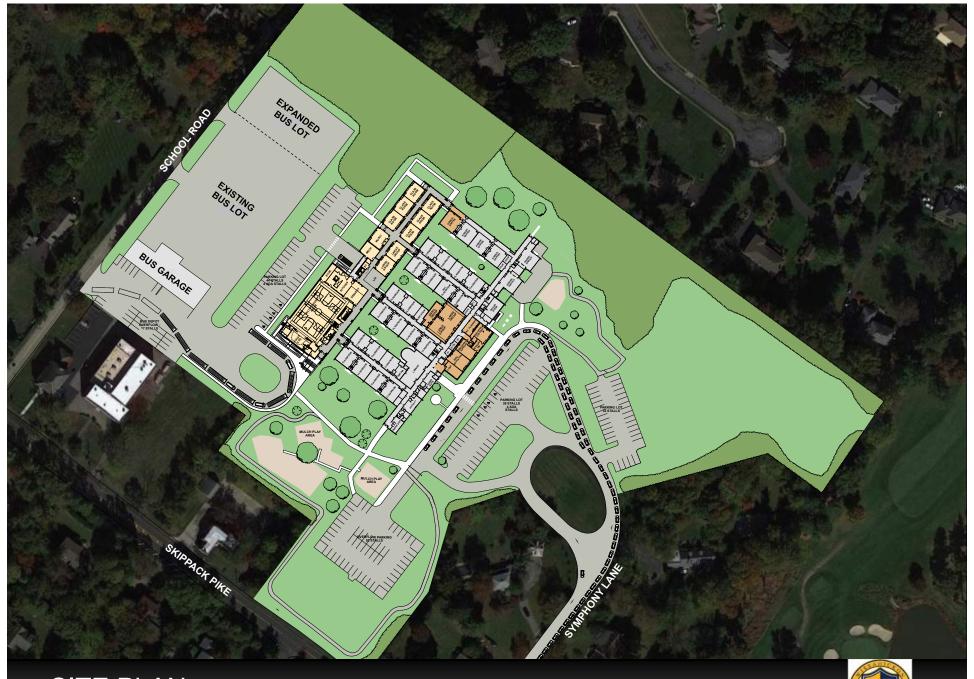

## WISSAHICKON SCHOOL DISTRICT Blue Bell Elementary School

SITE PLAN

EXTERIOR RENDERING

## **Phasing Schedule Review**

Phase 1A: Expand existing bus parking lot. October 2023 to November 2023

Buses to be relocated to allow for construction work.

Phase 1B: Addition to school and new parking lot. October 2023 to December 2024

- · No public access to rear side of Blue Bell.
- All school traffic to enter through front of school.

Phase 2: Modifications to front parking lot. June 2024 to August 2024

- Modify existing parking lot and drop circulation at front of school.
- No public access during construction operations.

Phase 3: Interior Renovations. January 2025 to June 2025

- Renovate existing multipurpose spaces for new classrooms.
- Limited public access to front adjacent parking lot during construction.
- New Parking lot at rear of school will be available for staff parking and overflow parking lot as needed.
- Student drop off at front of school and bus drop off at rear of school.