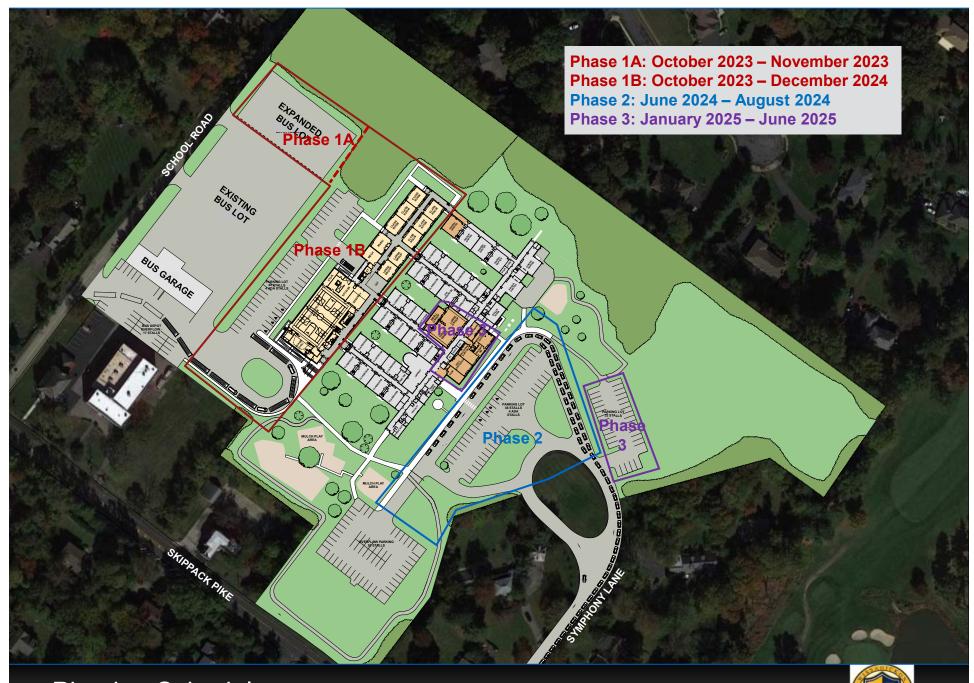

## **Phasing Schedule Review**

Phase 1A: Expand existing bus parking lot. October 2023 to November 2023

Buses to be relocated to allow for construction work.

Phase 1B: Addition to school and new parking lot. October 2023 to December 2024

- · No public access to rear side of Blue Bell.
- All school traffic to enter through front of school.

Phase 2: Modifications to front parking lot. June 2024 to August 2024

- Modify existing parking lot and drop circulation at front of school.
- No public access during construction operations.

Phase 3: Interior Renovations. January 2025 to June 2025

- Renovate existing multipurpose spaces for new classrooms.
- Limited public access to front adjacent parking lot during construction.
- New Parking lot at rear of school will be available for staff parking and overflow parking lot as needed.
- Student drop off at front of school and bus drop off at rear of school.