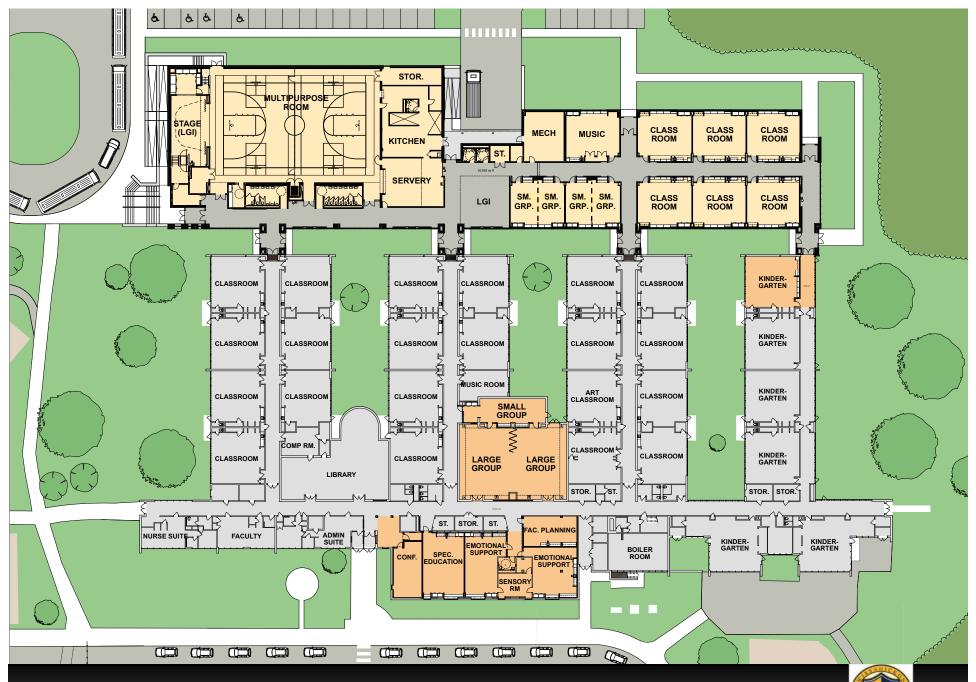

## WISSAHICKON SCHOOL DISTRICT Blue Bell Elementary School

SITE PLAN

EXTERIOR RENDERING

Phase 3: Interior Renovations. January 2025 to June 2025

- Renovate existing multipurpose spaces for new classrooms.
- Limited public access to front adjacent parking lot during construction.
- New Parking lot at rear of school will be available for staff parking and overflow parking lot as needed.
- Student drop off at front of school and bus drop off at rear of school.