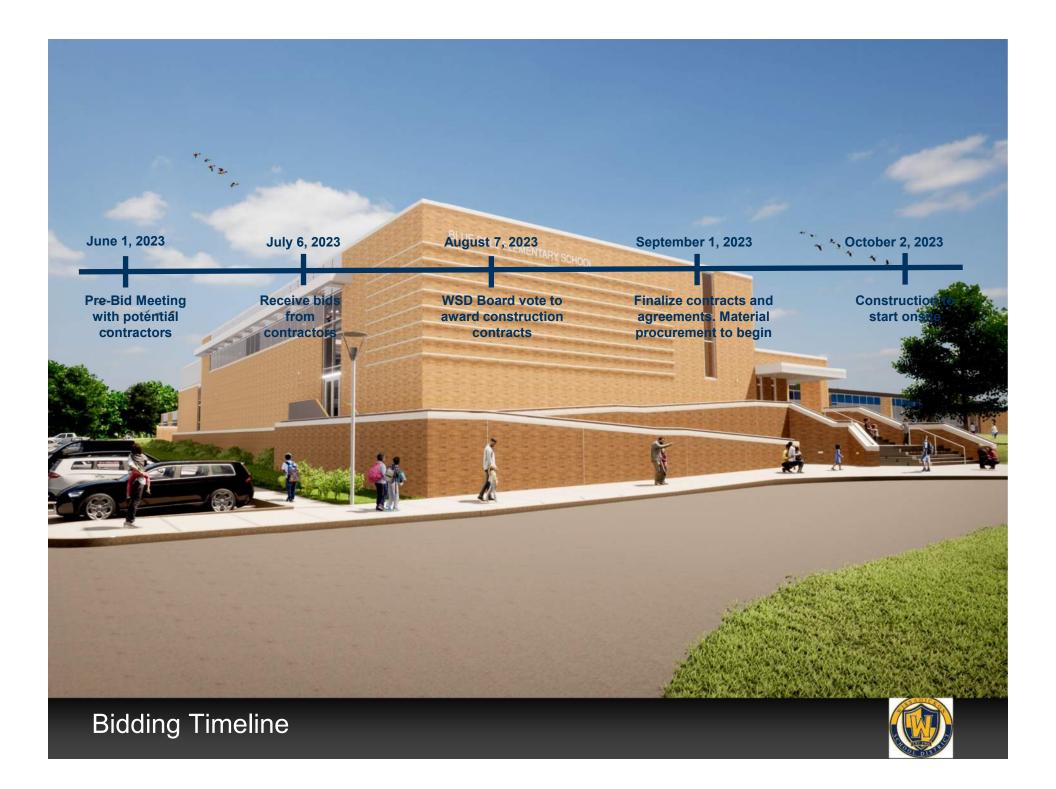

## WISSAHICKON SCHOOL DISTRICT Blue Bell Elementary School







SITE PLAN





EXTERIOR RENDERING







## WISSAHICKON SCHOOL DISTRICT Blue Bell Elementary School



## **Phasing Schedule Review**

Phase 1A: Expand existing bus parking lot. October 2023 to November 2023

Buses to be relocated to allow for construction work.

Phase 1B: Addition to school and new parking lot. October 2023 to December 2024

- · No public access to rear side of Blue Bell.
- All school traffic to enter through front of school.

Phase 2: Modifications to front parking lot. June 2024 to August 2024

- Modify existing parking lot and drop circulation at front of school.
- No public access during construction operations.

Phase 3: Interior Renovations. January 2025 to June 2025

- Renovate existing multipurpose spaces for new classrooms.
- Limited public access to front adjacent parking lot during construction.
-