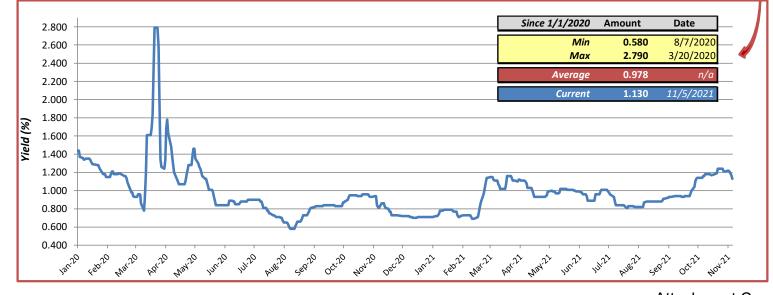

### MUNICIPAL MARKET UPDATE

November 5, 2021

#### SPOT ANALYSIS - 10 YEAR MMD - SINCE JANUARY 1, 2020

PFM Financial Advisors LLC | 11/8/2021