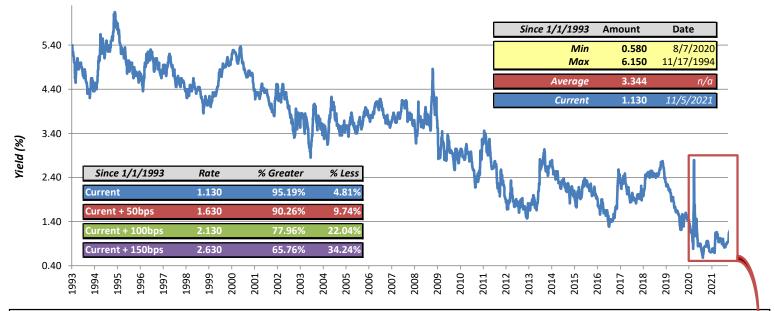

### MUNICIPAL MARKET UPDATE

November 5, 2021

#### HISTORICAL MMD CURVE ILLUSTRATION - SINCE JANUARY 1, 1993

SPOT ANALYSIS - 10 YEAR MMD - SINCE JANUARY 1, 1993