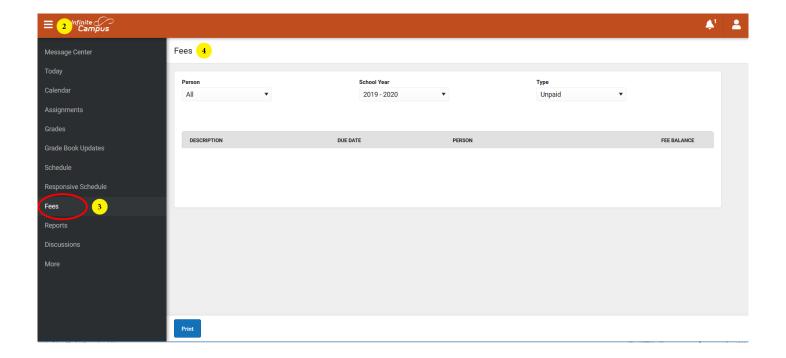

## Instructions to View Fees in Infinite Campus

- 1. Login into your Portal Account.
- 2. Click on the three (3) lines in the top-left corner to open the Menu.
- 3. Click on Fees.
- 4. This screen shows outstanding fees for each student in the district. You may filter by Person, School Year or Type within each of the drop-down menus.
- 5. Please deliver a check to the main office of your student's school to pay these outstanding fees.
  - a. Please note some of this information was carried over from the Sapphire Community Portal because there were outstanding fees from the previous school year. If your student has an outstanding balance from the previous school year, it is listed as "SAPPHIRE\_BAL\_FWD."